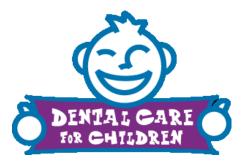

Chuck Tozzer, DDS

Budgeted support \$5500

#### CHECKS PAID

| CHECK NO.    | DESCRIPTION | DATE<br>PAID | AMOUNT      |
|--------------|-------------|--------------|-------------|
| 193 ^        |             | 04/20        | \$3,500.00  |
| 194 ^        |             | 04/06        | 715.00      |
| 195 ^        |             | 04/06        | 1,430.00    |
| 196 ^        |             | 04/14        | 626.77      |
| 197 ^        |             | 04/20        | 715.00      |
| 198 ^        |             | 04/26        | 5,500.00    |
| 199 ^        |             | 04/27        | 715.00      |
| Total Checks | Paid        |              | \$13,201.77 |