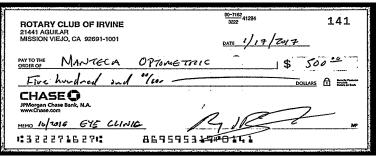

#### **Chase Online**

TOTAL BUS CHK (...5319)

Check Number: 141 Post Date: 01/23/2017

Amount of Check: \$500.00

Need help printing or saving this check?

Need help printing or saving this check?

© 2017 JPMorgan Chase & Co.