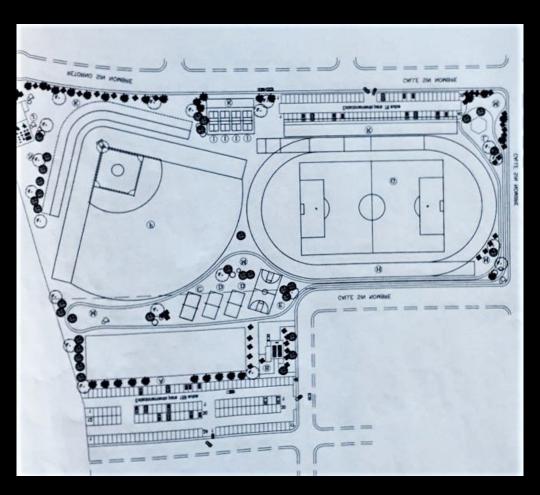

### **YOUTH and COMMUNITY ACTIVITIES**

El Ancon Working with Club Deportivo, a local architect, and our area government has created the beginning of a comprehensive community athletic and cultural center.

Our local Rotary leveled the playing fields in preparation for the new Astroturf that dressed the fields for multiple sports.

(Notice the mattress springs grader, now removed.)

Construction of the new sports and community complex continues.

Adjacent to the fields are the new bathrooms and changing stations, with amenities and security. This Rotary project is part of Phase 1 of 4 of the el Ancon Project.

Our Interact club donated their time and labor to paint the new facility.

## District Project El Ancon Athletic Complex-Community Center

- \* Phase 2 of 4: Cafeteria/snack-bar, eating and storage area
- \* Phase 2: cost \$21k to \$25k usd
- \* Proposed completion date: Spring of 2022 (dependent on fundraising)

# District Project El Ancon Athletic Complex-Community Center

- Project Benefits: Providing children and families of the East Cape communities a place to play, compete, exercise, and meet in a safe environment
- Project Identified and designed jointly by county, local government, Community leaders, and Club Rotario Los Barriles
- Project Community Communication: Social Media through government website, Various public media sites and platforms
- Project fundraising: District Grants, Club Rotario fundraisers, Community donors

When completed, our el Ancon Project will provide soccer and baseball fields; volleyball, pickleball and basketball courts, as well as a community meeting areas. The project will serve all our East Cape communities with social amenities and security for decades to come.