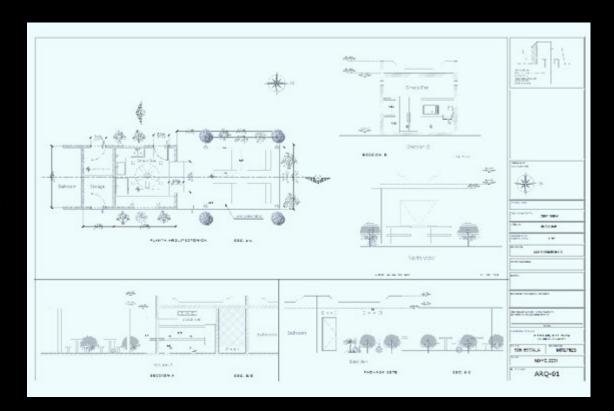

## District Project El Ancon Athletic Complex-Community Center

- \* Phase 2 of 4: Cafeteria/snack-bar, eating and storage area
- \* Phase 2: cost \$21k to \$25k usd
- \* Proposed completion date: Spring of 2022 (dependent on fundraising)

Cafeteria/snack bar, eating and secure storage

# District Project El Ancon Athletic Complex-Community Center

- Project Benefits: Providing children and families of the East Cape communities a place to play, compete, exercise, and meet in a safe environment
- Project Identified and designed jointly by county, local government, Community leaders, and Club Rotario Los Barriles
- Project Community Communication: Social Media through government website, Various public media sites and platforms
- Project fundraising: District Grants, Club Rotario fundraisers, Community donors