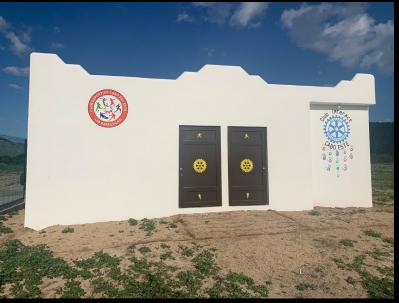

Adjacent to the fields are the new bathrooms and changing stations, with amenities and security. This Rotary project is part of Phase 1 of 4 of the el Ancon Project.

Our Interact club donated their time and labor to paint the new facility.