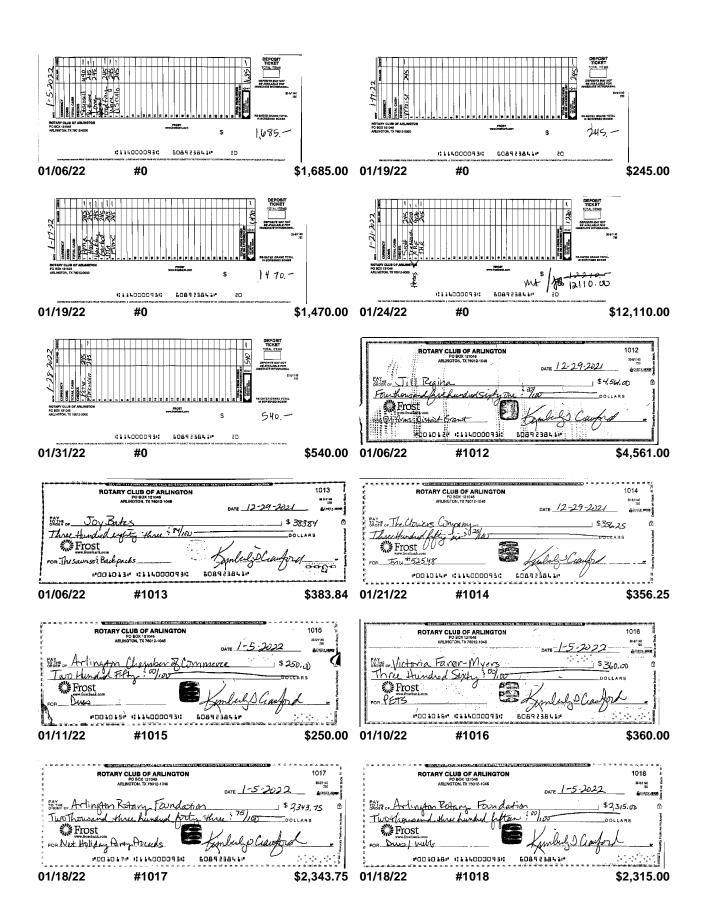

|                        |            |         | <u> </u>    | DEPOSITS    |                 | V       | IITHDRAWALS |          |         |           |           |
|------------------------|------------|---------|-------------|-------------|-----------------|---------|-------------|----------|---------|-----------|-----------|
| BALANCE LAST STATEMENT |            | NO.     | AM0         | UNT         | NO.             | AM      | OUNT        | BALANC   | E THIS  | STATEMENT |           |
|                        | 60,394.39  |         | 7           | 20,3        | 59.46           | 10      | 11,         | 105.27   |         | 69,6      | 48.58     |
|                        |            | . 5     |             | 7.          |                 |         | 0 1 5       |          |         |           |           |
| •                      | ACTIVITY I | tems Pi | ocessed     | 34          |                 |         | Cash Proces | s e a    | \$0.00  |           |           |
|                        |            |         |             |             | DEPOSITS        | /CREDI  | TS          |          |         |           |           |
| DATE                   | TRANSACT   | ION     |             | АМ          | DUNT            | DATE    | TRANSAC     | TION     |         |           | AMOUNT    |
| 01-06                  | DEPOSIT    |         |             | 1,68        | 5.00            | 01-19   | DEPOSIT     |          |         |           | 245.00    |
| 01-19                  | DEPOSIT    |         |             | 1,47        | 0.00            | 01-24   | DEPOSIT     |          |         |           | 12,110.00 |
| 01-31                  | DEPOSIT    |         |             | 54          | 0.00            |         |             |          |         |           |           |
| DATE                   | А          | MOUNT   | TRANSACTI   | 0 N         | DESCR           | IPTION  |             |          |         |           |           |
| 01-18                  | 3,0        | 71.60   | ELECTRONI   | C DEPOSIT   | PAYPA           | L       | TRANSFE     | R 101799 | 3150841 |           |           |
| 01-31                  | 1,2        | 37.86   | ELECTRONI   | C DEPOSIT   | PAYPA           | L       | TRANSFE     | R 101818 | 6484215 |           |           |
| DATE                   | CHECK      |         | AMOUNT      |             | CHECKS<br>CHECK |         | AMOUNT      | DATE     | CHECK   |           | AMOUNT    |
| 01-06                  | 1012       | #       | 4,561.00    | 01-10       | 1016            | #       | 360.00      | 01-24    | 1019    | #         | 174.30    |
| 01-06                  | 1013       | #       | 383.84      | 01-18       | 1017            | #       | 2,343.75    | 01-24    | 1020    | #         | 234.00    |
| 01-21                  | 1014       |         | 356.25      |             |                 |         | 2,315.00    |          |         |           | 127.13    |
| 01-11                  | 1015       | #       | 250.00      | i           |                 |         |             | i<br>İ   |         |           |           |
|                        |            | ICALLY  | AS AN IMAGE | OF THE ORIG | INAL CHECK      |         |             |          |         |           |           |
|                        |            |         |             | n           | THED WIT        | пруму   | LS/DEBITS   |          |         |           |           |
|                        |            |         |             | Ü           | IIIEK WII       | IIDKAWA |             |          |         |           |           |
| DATE                   | Α          | MOUNT   | TRANSACTI   | ON          | DESCR           | IPTION  |             |          |         |           |           |
| 01-06                  |            | . 00    | INTERNET    | STMT COPY R | EQ              |         |             |          |         |           |           |
| 01-25                  |            | .00     | INTERNET    | CHK COPY RE | Q               |         |             |          |         |           |           |
| 01-25                  |            | .00     | INTERNET    | CHK COPY RE | Q               |         |             |          |         |           |           |
| 01-25                  |            | .00     | INTERNET    | CHK COPY RE | Q               |         |             |          |         |           |           |
| 01-25                  |            | .00     | INTERNET    | CHK COPY RE | Q               |         |             |          |         |           |           |
| 01-25                  |            | .00     |             | CHK COPY RE | •               |         |             |          |         |           |           |
|                        |            |         |             |             |                 |         |             |          |         |           |           |