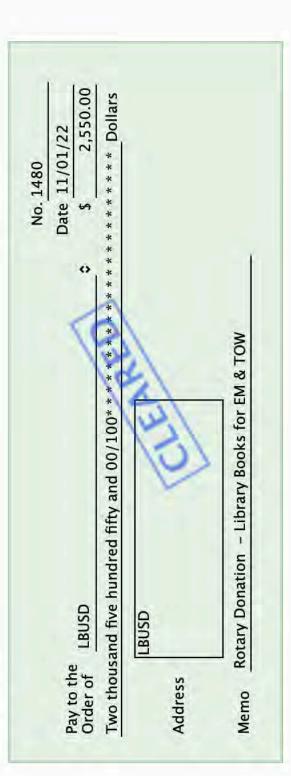

#### Financial Report – Be sure that Income equals Expenditures!

| 7. Income Amount                                                                                                                              |            |
|-----------------------------------------------------------------------------------------------------------------------------------------------|------------|
| District Grant funds approved by the District                                                                                                 | \$1,655    |
| 2. Club contribution                                                                                                                          | \$1,655    |
| 3. Other funding (specify)                                                                                                                    |            |
| Total Project Income                                                                                                                          | \$3,310    |
| B. Expenditures - please be specific and add lines as needed - receipts must be attached  1. Dictionary Project Pledge #100110 (Dictionaries) | \$588.00   |
| 2 Follett School Solutions Invoice 725270 (Library Books – Check to District & current orders)                                                | \$2,550.00 |
| 3. Rotary Stickers (for Dictionaries & Library Books)                                                                                         | \$201.89   |
| Total Project Expenditures                                                                                                                    | \$3,339.89 |

# Check

|                                                     | expenses | Expenses - \$2,550.00 Items - \$0.00                               | 90.00 |              |           |
|-----------------------------------------------------|----------|--------------------------------------------------------------------|-------|--------------|-----------|
| Account                                             | Amount   | Memo                                                               |       | Customer:Job | Billable? |
| Committees:Community<br>Service:Dist. Grant Project | 2,550    | 2,550.00 District Grant - Rotary Donation - Library Books EM & TOW | >     | 0            |           |
|                                                     | 0        | 0.00                                                               |       |              |           |
|                                                     |          |                                                                    |       |              |           |
|                                                     |          |                                                                    | 111   |              |           |
|                                                     |          |                                                                    |       |              |           |