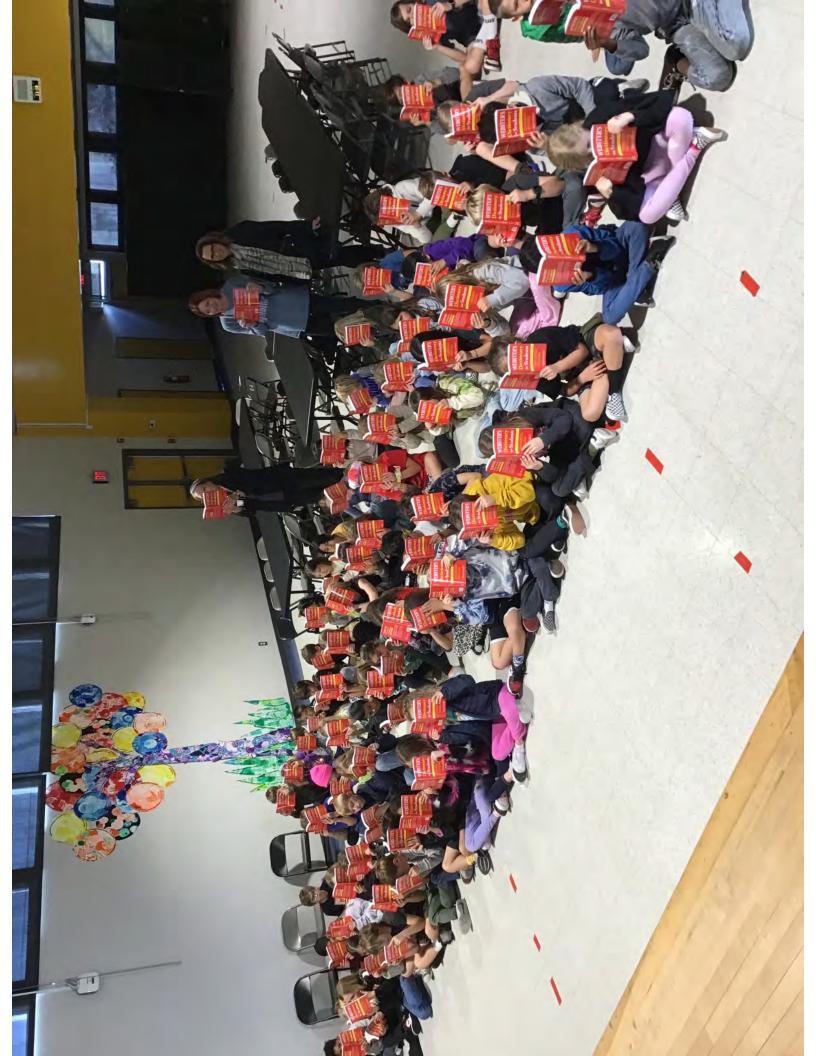

# 1. Briefly describe the project. What was done, when and where did project activities take place, and who were the beneficiaries?

Part 1: Purchase and distribute dictionaries to all 3rd graders at Laguna Beach Elementary schools. Part 2: Purchase K-3 books to be donated to the libraries of El Morro and Top of the World schools.

Rotarians will read to the students from the donated books. Each book will have a Rotary Club sticker on the flyleaf.

The beneficiaries are the K-3 students.

#### 2. How many Rotarians participated in the project?

Part 1: 1 Rotarian orders the Dictionaries; 1-2 Rotarian coordinates with elementary schools; 3-4 Club Members: Package and place Rotary Club stickers; 3-4 Rotarians: Distribute Dictionaries to 3rd graders at school assemblies.

Part 2: 1-2 Rotarian coordinates with school Librarians to order books and attach Rotary stickers; 5-10 Rotarians read to the students.

#### 4. How many non-Rotarians benefited from this project?

400+ Elementary School Students total