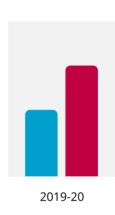

## **Goal History**

| YEAR    | ACHIEVEMENT |    | GOAL |
|---------|-------------|----|------|
| 2021-22 | 5           | of | 5    |
| 2020-21 | 6           | of | 6    |
| 2019-20 | 6           | of | 10   |
| 2018-19 | -           | of | 14   |
| 2017-18 | 12          | of | 12   |