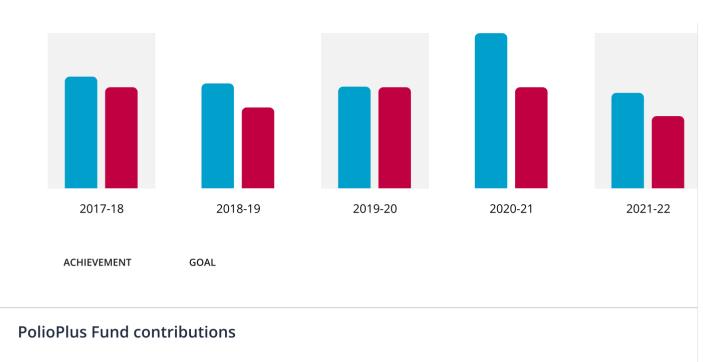

## **Goal History**

| YEAR    | ACHIEVEMENT |    | GOAL  |
|---------|-------------|----|-------|
| 2021-22 | 6,610       | of | 5,000 |
| 2020-21 | 10,747      | of | 7,000 |
| 2019-20 | 7,041       | of | 7,000 |
| 2018-19 | 7,265       | of | 5,600 |
| 2017-18 | 7,735       | of | 7,000 |

<sup>\*</sup>denotes 5-year high

| PolioPlus Fund contributions |            |
|------------------------------|------------|
| ACHIEVEMENT (USD)            | GOAL (USD) |
| - 0                          | 1,250      |
| As Of 11-Aug-22              | 1,250 USD  |
|                              |            |
| Major gifts                  |            |