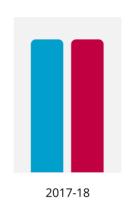

## **Goal History**

| YEAR    | ACHIEVEMENT |    | GOAL |
|---------|-------------|----|------|
| 2021-22 | 5           | of | 5    |
| 2020-21 | 6           | of | 6    |
| 2019-20 | 6           | of | 10   |
| 2018-19 | -           | of | 14   |
| 2017-18 | 12          | of | 12   |