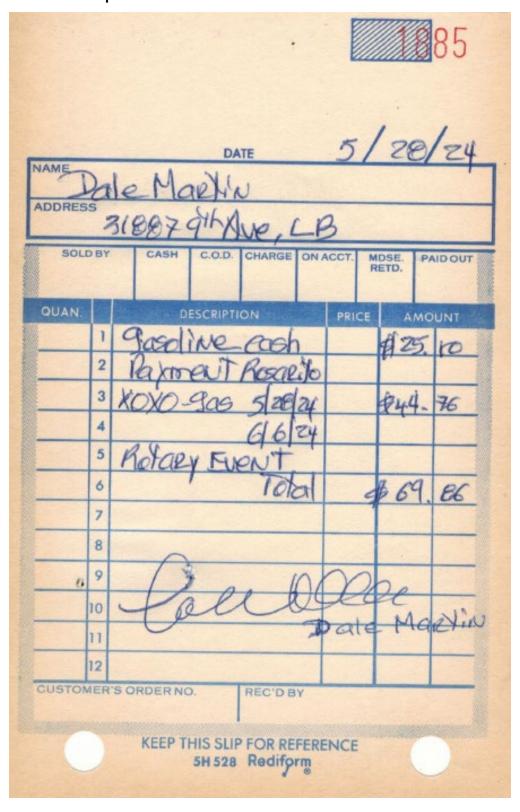

### "GAS TRANSPORT"

This is a receipt for payment to this individual as the gas was purchased with cash and the gas stations don't provide receipts for cash purchases.

"FLEECE MATERIAL, FOOD FOR ATTENDEES, BOYS AND GIRLS CLUB TRANSPORT, TOOLS BGC"

## "GAS TRANSPORT MX (CHEVRON)"

Account Number ending in 9563

| Date                    | action Detail (Conti                                     | Description                         |                                | Amount      |  |
|-------------------------|----------------------------------------------------------|-------------------------------------|--------------------------------|-------------|--|
| 06/17                   |                                                          | TOTAL FUEL CREDITS PAID             | THIS PERIOD                    | -\$1.69     |  |
| Purchas                 | ses and Other Debits                                     |                                     |                                | \$291.76    |  |
| Accoun                  | t Number ending 9563                                     |                                     |                                | 400.70      |  |
| 05/19                   | P936903YQXH2WVSTJ                                        | CSI-207497/1886- CABAZON            |                                | \$63.79     |  |
| 05/22                   | P936903YFV921K71W                                        | H&S ENERGY PRODU DANA               | \$39.23                        |             |  |
| 05/24                   | P936903YHTT21KN6J                                        | H&S ENERGY PRODU DANA               | \$25.10                        |             |  |
| 05/28                   | P936903YMNT21LJ9A                                        | H&S ENERGY PRODU DANA               | \$19.89<br>\$13.13             |             |  |
| 06/05                   | P936903YXGT21NAJ8                                        | H&S ENERGY PRODU DANA               | H&S ENERGY PRODU DANA POINT CA |             |  |
| 06/06                   | P936903YZF921NGG8                                        | H&S ENERGY PRODU DANA               | \$44.76                        |             |  |
| 06/13                   | P936903Z6A121R3KW                                        | H&S ENERGY PRODU DANA               |                                | \$35.06     |  |
| 06/14 P936903Z6A121RDPL |                                                          | H&S ENERGY PRODU DANA               | POINT CA                       | \$50.80     |  |
|                         |                                                          | TOTAL 9563                          |                                | \$291.76    |  |
| Total F                 | ees Charged This Period                                  |                                     |                                | \$0.00      |  |
|                         | Zhan Tarkin intrinsi - n Ormania and Amerika and Amerika |                                     |                                | \$0.00      |  |
|                         | terest Charged This Period                               | INTEREST CHARGE ON PURCHASES        |                                |             |  |
| 06/17                   |                                                          | INTEREST CHARGE ON CAS              |                                | \$0.00      |  |
| 06/17                   |                                                          | INTEREST OFFICE OF ONE              |                                |             |  |
|                         |                                                          | 2024 Year-to-Date Fees and Interest |                                | nd Interest |  |
|                         |                                                          | 2                                   | Total Fees Charged             | \$29.00     |  |
|                         |                                                          |                                     | Total Interest Charged         | \$5.82      |  |
|                         |                                                          |                                     | Total Interest Paid            | \$5.82      |  |