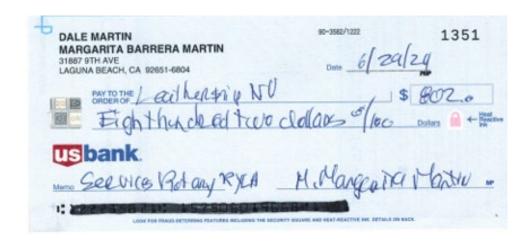

#### "LEADERSHIP NU PROGRAM"

This is an invoice from the RYLA leader, and a copy of the check (as RYLA was just last weekend and the check was mailed, the receipt will be uploaded as soon as it is received). This person (Bridget) runs many of our RYLA courses.