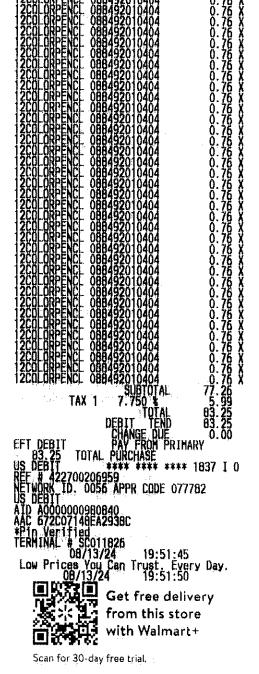

TERNIHAL # 28372801

\*HO SIGNATURE REQUIRED

08/08/24 18:3

CHANGE DUE

00/3149/2265 00/3149/2265 007314972265 SUBTOTAL 166.84 12.93 179.77 7.750 % Total TAX 1 VISA TEND

007314972265 007314972265 007314972265 007314972265 007314972265 007314972265 007314972265 007314972265 007314972265 007314972265 007314972265 007314972265 007314972265 007314972265 SCHOOL SCHOOL SCHOOL BOX BOX BOX BOX SCHOOL ŠCHOOL SCHOOL BOX