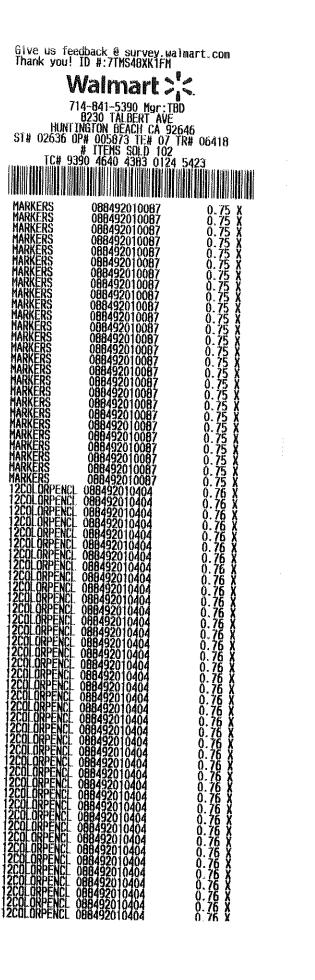

Give us feedback @ survey.walmart.com Thank you! ID #:7TMRLZWK\$33

714-998-4473 Mgr:TYLER
2300 H TUSTIN ST
02546 0PH 000260 TEH 02 TRN 04674
TCT 0507 TIEMS SOLD 172

|   | ****                                                                                           | * ITEMS SOLD 1:                                                                                                                                                                                                                                                              | 12 IKN 04674<br>72                          |
|---|------------------------------------------------------------------------------------------------|------------------------------------------------------------------------------------------------------------------------------------------------------------------------------------------------------------------------------------------------------------------------------|---------------------------------------------|
|   |                                                                                                | # IJEMS SOLD 1:<br>697 0707 2765 260                                                                                                                                                                                                                                         | 6 0773 4<br>M 1999 1999 1999 1999 1999 1999 |
|   |                                                                                                | 10000000000000000000000000000000000000                                                                                                                                                                                                                                       |                                             |
|   | ina nookse                                                                                     | 00/314972265<br>007314972265                                                                                                                                                                                                                                                 | 0.97 X                                      |
|   | SCHOOL BOX                                                                                     | 007314972265                                                                                                                                                                                                                                                                 | 0.97 X                                      |
|   | SCHOOL BOX<br>SCHOOL BOX<br>SCHOOL BOX                                                         | 007314972265                                                                                                                                                                                                                                                                 | 0.97 X<br>0.97 X                            |
|   |                                                                                                | 00/3149/2265<br>00/3149/2265                                                                                                                                                                                                                                                 | 0.97 X                                      |
|   | SCHOOL BOX                                                                                     | 007314972265                                                                                                                                                                                                                                                                 | ğ. 97 ĝ                                     |
|   | SCHOOL BOX<br>SCHOOL BOX<br>SCHOOL BOX<br>SCHOOL BOX<br>SCHOOL BOX                             | 007314972265                                                                                                                                                                                                                                                                 | 0.97 %                                      |
|   | SCHOOL BÓX<br>School box                                                                       | 007314972265                                                                                                                                                                                                                                                                 | 0.97 X<br>0.97 X                            |
|   | SCHOOL BOX                                                                                     | 007314972265<br>007314972265                                                                                                                                                                                                                                                 | 0.97 X<br>0.97 X                            |
|   | SCHOOL BOY                                                                                     | 007314972265<br>007314972265                                                                                                                                                                                                                                                 | 0.97 %                                      |
|   | SCHOOL BOX<br>SCHOOL BOX                                                                       | 007314972265<br>007314073265                                                                                                                                                                                                                                                 | 0:37 X                                      |
| : | SCHOOL BOX<br>SCHOOL BOX<br>SCHOOL BOX<br>SCHOOL BOX<br>SCHOOL BOX<br>SCHOOL BOX<br>SCHOOL BOX | 007314972265                                                                                                                                                                                                                                                                 | 0.97 X<br>0.97 X                            |
| 1 | ščilool box                                                                                    | 007314972265                                                                                                                                                                                                                                                                 | 0.97 X                                      |
| 1 | SCHOOL BOX<br>SCHOOL BOX                                                                       | 007314972265<br>007314972265                                                                                                                                                                                                                                                 | Q.97 X                                      |
|   | SCHOOL BUX                                                                                     | 007314972265                                                                                                                                                                                                                                                                 | 0.97 X                                      |
| 1 | SCHOOL BOX<br>SCHOOL BOX                                                                       | 007314972265                                                                                                                                                                                                                                                                 | 0.97 X<br>0.97 X                            |
|   | SCHOOL BOX<br>SCHOOL BOX                                                                       | 007314972265                                                                                                                                                                                                                                                                 | 0.97 X<br>0.97 X                            |
|   | SCHOOL BOX                                                                                     | 007314972265<br>007314972265                                                                                                                                                                                                                                                 | 0.97 X                                      |
| 5 | SCHOOL BOX                                                                                     | 007314972265<br>007314972265                                                                                                                                                                                                                                                 | 0.97 X                                      |
|   | SCHOOL BOX<br>SCHOOL BOX<br>SCHOOL BOX<br>SCHOOL BOX<br>SCHOOL BOX                             | 007314972265                                                                                                                                                                                                                                                                 | 0.97 X                                      |
|   | SCHOOL DOA                                                                                     | 007314972265                                                                                                                                                                                                                                                                 | 0.97 X<br>0.97 X                            |
|   | SCHOOL BOX<br>SCHOOL BOX<br>SCHOOL BOX                                                         |                                                                                                                                                                                                                                                                              | 0.97 ¥<br>0.97 ¥                            |
|   | SCHOOL BOX                                                                                     | 00/314972265<br>007314972265                                                                                                                                                                                                                                                 | 0.97 %                                      |
|   |                                                                                                | 007314972265<br>007314972265                                                                                                                                                                                                                                                 | 0:97 &                                      |
|   | SCHOOL BOX<br>SCHOOL BOX<br>SCHOOL BOX                                                         | 007314972265                                                                                                                                                                                                                                                                 | 0.97 X                                      |
|   | ZCHOOL BOX<br>ZCHOOL BOX                                                                       | 007314972265                                                                                                                                                                                                                                                                 | 0.97 X<br>0.97 X                            |
|   | SCHOOL BOX                                                                                     | 007314972265<br>007314972265                                                                                                                                                                                                                                                 | 0.97 X<br>0.97 X                            |
|   | SCHOOL BOX                                                                                     | 007314972265<br>007314972265                                                                                                                                                                                                                                                 | ğ. 97 g                                     |
|   | SCHOOL BOX                                                                                     | 007314972265                                                                                                                                                                                                                                                                 | 0.37 Å                                      |
|   | SCHOOL HÖY<br>SCHOOL HOY                                                                       | 007314972265                                                                                                                                                                                                                                                                 | 0.97 X<br>0.97 X                            |
|   | SCHOOL BOX<br>SCHOOL BOX<br>SCHOOL BOX                                                         | 007314972265                                                                                                                                                                                                                                                                 | 0.97 ¥<br>0.97 ¥                            |
|   | SCHOOL BOX                                                                                     | 007314972265<br>007314972265                                                                                                                                                                                                                                                 | 0.97 8                                      |
|   | SCHOOL BOX<br>SCHOOL BOX<br>SCHOOL BOX<br>SCHOOL BOX<br>SCHOOL BOX<br>SCHOOL BOX               | 007314972265                                                                                                                                                                                                                                                                 | ğ. 37 §                                     |
|   | SCHOOL BOX                                                                                     | 007314972265                                                                                                                                                                                                                                                                 | 0.97 X<br>0.97 X                            |
|   | SCHOOL BOX<br>SCHOOL BOX                                                                       | 007314972265                                                                                                                                                                                                                                                                 | 0.97 X<br>0.97 X                            |
|   | SCHOOL BOX<br>SCHOOL BOX<br>SCHOOL BOX                                                         | 007314972265                                                                                                                                                                                                                                                                 | 0.97 ¥                                      |
|   | SCHOOL BOX<br>SCHOOL BOX                                                                       | 00/314972265<br>007314972265                                                                                                                                                                                                                                                 | 0.97 X                                      |
|   | SCHOOL BOX                                                                                     | 007314972265<br>007314972265                                                                                                                                                                                                                                                 | 0.97 1                                      |
|   | SCHOOL BOX                                                                                     | 007314972265<br>007314972265                                                                                                                                                                                                                                                 | 0.97 X                                      |
|   | SCHOOL BOX<br>SCHOOL BOX<br>SCHOOL BOX<br>SCHOOL BOX                                           | 007314972265                                                                                                                                                                                                                                                                 | 0.97 X<br>0.97 X                            |
|   | SCHOOL BOX                                                                                     | 07314972265                                                                                                                                                                                                                                                                  | 0.97 X<br>0.97 X                            |
|   | SCHOOL BOX OSCHOOL BOX                                                                         | 07314972265                                                                                                                                                                                                                                                                  | 0.97 ¥                                      |
|   | SCHOOL BOX O<br>SCHOOL BOX O                                                                   | U/314972265<br>07314972265                                                                                                                                                                                                                                                   | XXXXXXXXXXXXXXXXXXXXXXXXXXXXXXXXXXXXXX      |
|   | arunur 110% 0                                                                                  | 007314972265<br>007314972265<br>007314972265<br>007314972265<br>007314972265<br>007314972265<br>007314972265<br>007314972265<br>007314972265<br>007314972265<br>007314972265<br>007314972265<br>007314972265<br>007314972265<br>007314972265<br>007314972265<br>007314972265 | **************************************      |
|   |                                                                                                |                                                                                                                                                                                                                                                                              |                                             |