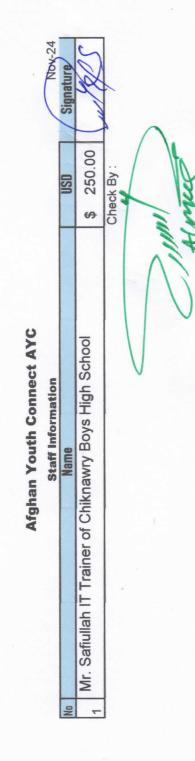

| Oct-24<br>Signature                                                                                             |                   |    |  |
|-----------------------------------------------------------------------------------------------------------------|-------------------|----|--|
| USD AF AF 8 250.00 16250.00                                                                                     | Exchange Rate: 65 | W. |  |
| Afghan Youth Connect AYC<br>Staff Information<br>Name<br>Mr. Safiullah IT Trainer of Chiknawry Boys High School |                   |    |  |