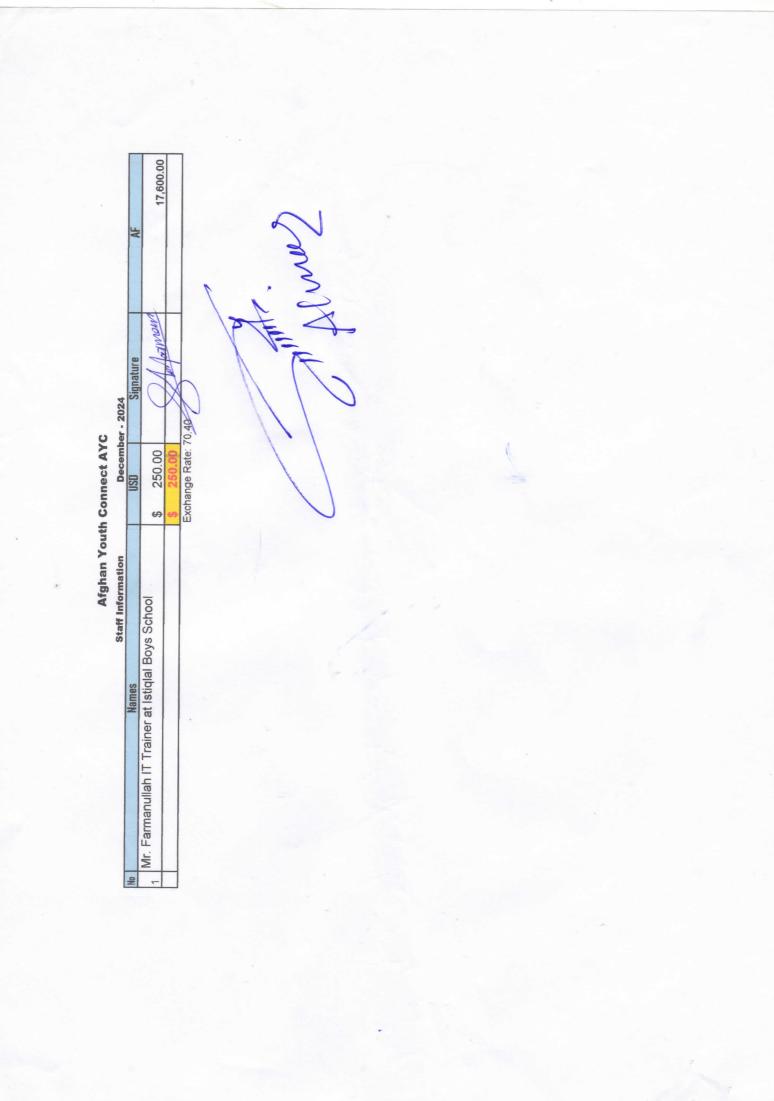

| Afghan Youth Connect AYC<br>Staff Information ISD AF Signature | oys High School \$250.00 17600.00 Exchange Rate: 70.40 Ch |  |
|----------------------------------------------------------------|-----------------------------------------------------------|--|
|                                                                |                                                           |  |