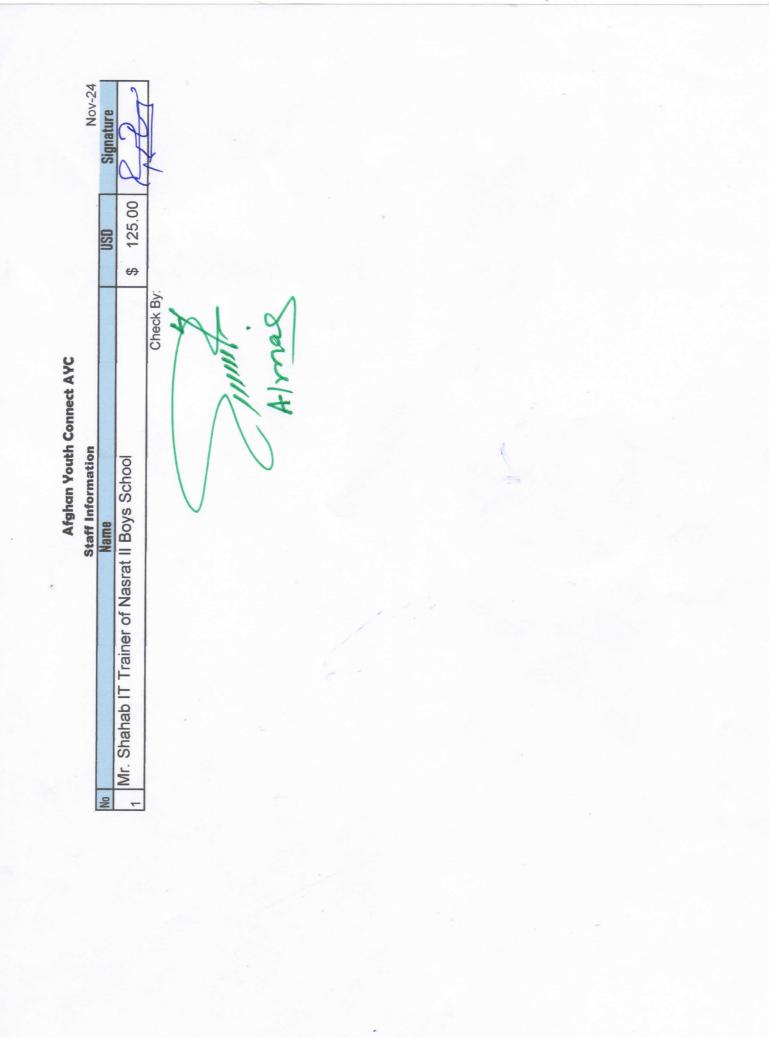

| Afahan Youth Connect AYC                                         | nnect AYC                                                                                                          |
|------------------------------------------------------------------|--------------------------------------------------------------------------------------------------------------------|
| Staff Infor                                                      | ·· n 1 1100                                                                                                        |
| No Name Name Mame Mr. Shahab IT Trainer of Nasrat II Boys School | Working Lays         USU         Arv         Signature           26         \$ 125.00         8125.00         0.00 |
| Check By:                                                        | Approve By: Exchange Ra                                                                                            |
| J. Our                                                           |                                                                                                                    |
|                                                                  |                                                                                                                    |
|                                                                  |                                                                                                                    |
|                                                                  |                                                                                                                    |
|                                                                  |                                                                                                                    |
|                                                                  |                                                                                                                    |