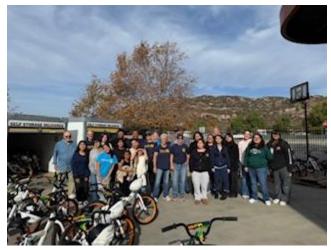

#### **BIKES FOR KIDS**

12 LM Rotarians, 11 Interactors from Grossmont High School and Mt. Miguel High School, family members and friends.

Christian Brothers employees and family members joined the Rotarians to put 175 bikes together in 3 hours on Saturday morning.

## Holidays Arrive Early at Avondale Elementary - 52 Bikes Delivered

Mark, thank you for all the work you put into coordinating this project. The kids were very excited with the surprise gifts. Many of the kids came to each of us individually to thank us for the bikes.