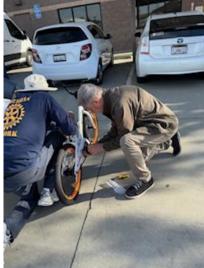

#### **BIKES FOR KIDS**

12 LM Rotarians, 11 Interactors from Grossmont High School and Mt. Miguel High School, family members and friends.

Christian Brothers employees and family members joined the Rotarians to put 175 bikes together in 3 hours on Saturday morning.

Mt. Miguel Interactors!

Former Interactor, now Teacher at Mt. Miguel.

Karen P. Mt. Miguel Teacher/ Interact Sponsor.

Bill Ashman, GHS Interact Sponsor, GH Interactors, and President Becki.

Bill Ashman and David Petri building a bike.