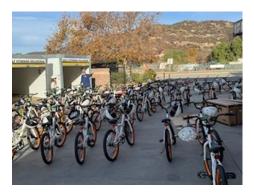

#### **BIKES FOR KIDS**

12 LM Rotarians, 11 Interactors from Grossmont High School and Mt. Miguel High School, family members and friends.

Christian Brothers employees and family members joined the Rotarians to put 175 bikes together in 3 hours on Saturday morning.

Becki building a bike with El Cajon Rotary President, David Johnston.

**Jylene Ledesma** 

**Sue & Dino Richardson** 

**Bonnie Welch** 

**David Petri** 

Completed bikes ready for Avondale and Lakeside elementary give away.

## Holidays Arrive Early at Avondale Elementary - 52 Bikes Delivered

Mark, thank you for all the work you put into coordinating this project. The kids were very excited with the surprise gifts. Many of the kids came to each of us individually to thank us for the bikes.