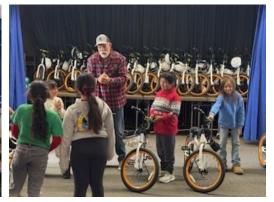

## Holidays Arrive Early at Avondale Elementary - 52 Bikes Delivered

Mark, thank you for all the work you put into coordinating this project. The kids were very excited with the surprise gifts. Many of the kids came to each of us individually to thank us for the bikes.