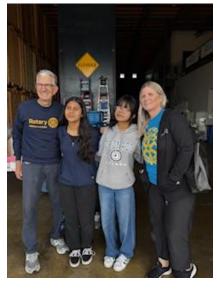

## Holidays Arrive Early at Avondale Elementary - 52 Bikes Delivered

Mark, thank you for all the work you put into coordinating this project. The kids were very excited with the surprise gifts. Many of the kids came to each of us individually to thank us for the bikes.