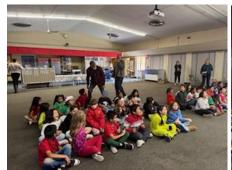

## Holidays Arrive Early at Avondale Elementary - 52 Bikes Delivered

Mark, thank you for all the work you put into coordinating this project. The kids were very excited with the surprise gifts. Many of the kids came to each of us individually to thank us for the bikes.