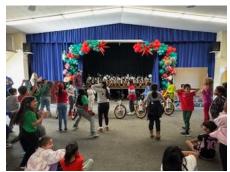

## Holidays Arrive Early at Avondale Elementary - 52 Bikes Delivered

Mark, thank you for all the work you put into coordinating this project. The kids were very excited with the surprise gifts. Many of the kids came to each of us individually to thank us for the bikes.