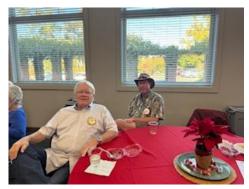

## **Annual Holiday Party**

The Club held its annual holiday party during the regular meeting today. Our singing was accompanied by Dale on the piano and his next-door neighbor, Rob, on the guitar. We enjoyed the company of several spouses Nancy Matthews, Dino Richardson, Norma Bromwell, Mary Elam, Ellen Dindinger, Darlene Morrell, and Peggy Dargitz. The members enjoyed the competition between tables as we played Holiday Trivia and name that holiday song from memes. We also enjoyed a video of the bike give-away at Avondale Elementary.

Many thanks to Kathy Olsen, Bill Ashman and Nancy Matthews for decorating the tables.