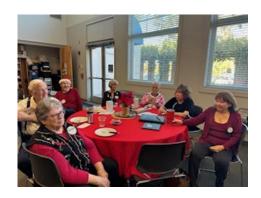

## **Annual Holiday Party**

The Club held its annual holiday party during the regular meeting today. Our singing was accompanied by Dale on the piano and his next-door neighbor, Rob, on the guitar. We enjoyed the company of several spouses Nancy Matthews, Dino Richardson, Norma Bromwell, Mary Elam, Ellen Dindinger, Darlene Morrell, and Peggy Dargitz. The members enjoyed the competition between tables as we played Holiday Trivia and name that holiday song from memes. We also enjoyed a video of the bike give-away at Avondale Elementary.

Many thanks to Kathy Olsen, Bill Ashman and Nancy Matthews for decorating the tables.