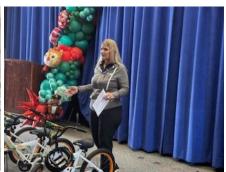

## Holidays Arrive Early at Avondale Elementary - 52 Bikes Delivered

Mark, thank you for all the work you put into coordinating this project. The kids were very excited with the surprise gifts. Many of the kids came to each of us individually to thank us for the bikes.