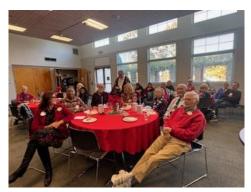

## **Annual Holiday Party**

The Club held its annual holiday party during the regular meeting today. Our singing was accompanied by Dale on the piano and his next-door neighbor, Rob, on the guitar. We enjoyed the company of several spouses Nancy Matthews, Dino Richardson, Norma Bromwell, Mary Elam, Ellen Dindinger, Darlene Morrell, and Peggy Dargitz. The members enjoyed the competition between tables as we played Holiday Trivia and name that holiday song from memes. We also enjoyed a video of the bike give-away at Avondale Elementary.

Many thanks to Kathy Olsen, Bill Ashman and Nancy Matthews for decorating the tables.