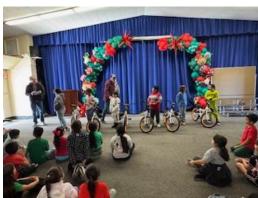

## Holidays Arrive Early at Avondale Elementary - 52 Bikes Delivered

Mark, thank you for all the work you put into coordinating this project. The kids were very excited with the surprise gifts. Many of the kids came to each of us individually to thank us for the bikes.