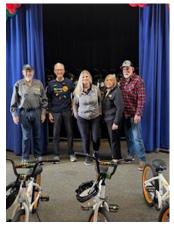

## Holidays Arrive Early at Avondale Elementary - 52 Bikes Delivered

Mark, thank you for all the work you put into coordinating this project. The kids were very excited with the surprise gifts. Many of the kids came to each of us individually to thank us for the bikes.