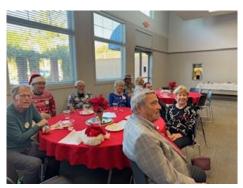

## **Annual Holiday Party**

The Club held its annual holiday party during the regular meeting today. Our singing was accompanied by Dale on the piano and his next-door neighbor, Rob, on the guitar. We enjoyed the company of several spouses Nancy Matthews, Dino Richardson, Norma Bromwell, Mary Elam, Ellen Dindinger, Darlene Morrell, and Peggy Dargitz. The members enjoyed the competition between tables as we played Holiday Trivia and name that holiday song from memes. We also enjoyed a video of the bike give-away at Avondale Elementary.

Many thanks to Kathy Olsen, Bill Ashman and Nancy Matthews for decorating the tables.