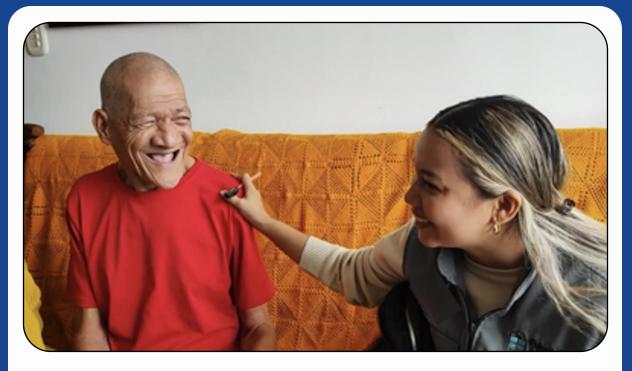

#### **Emotional Support:**

Through counselling, group therapy, and social activities, we create a sense of belonging and emotional resilience for Medellín's disabled elderly.